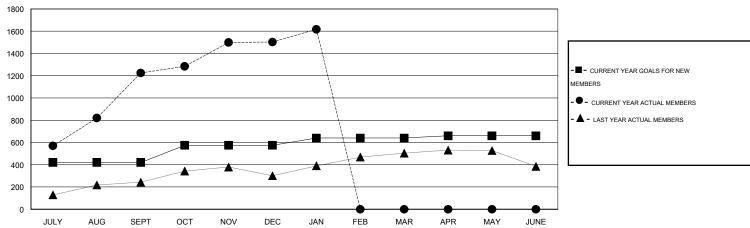

#### GOALS AND ACTUAL MEMBERS CUMULATIVE

| DROPPED CLUBS: 3              |                | 159 CLUBS OF 256 ADDED 1 OR MORE<br>NEW MEMBERS | GENDER DISTRIBUTION  MALE 5,352 (81.88%) |                |                |
|-------------------------------|----------------|-------------------------------------------------|------------------------------------------|----------------|----------------|
| DROPPED MEMBERS               |                |                                                 | FEMALE                                   | 1,184 (18.12%) |                |
| DECEASED CLUB CANCELLED OTHER | 5<br>41<br>366 | CLICK HERE FOR HEALTH ASSESSMENT DATA           | FAMILY UNIT MEMBERS HEAD OF HOUSEHOLD    |                | 3,177<br>1,224 |
| TOTAL                         | 412            |                                                 | NON-HEAD OF HOUSEHO                      | 1,953          |                |

# LOCATION NEPAL

GMT CA 6

|               |                  | Clubs            |                  |                  | Members               |                    |                                     |                    |                  |  |
|---------------|------------------|------------------|------------------|------------------|-----------------------|--------------------|-------------------------------------|--------------------|------------------|--|
|               | RESUL            | TS FOR 2015-2016 |                  |                  | RESULTS FOR 2015-2016 |                    |                                     |                    |                  |  |
| QUARTER       | NEW CLUB<br>GOAL | NEW CLUBS        | DROPPED<br>CLUBS | NET<br>GAIN/LOSS | QUARTER               | NEW MEMBER<br>GOAL | CHARTER AND<br>NEW MEMBERS<br>ADDED | DROPPED<br>MEMBERS | NET<br>GAIN/LOSS |  |
| JULY/AUG/SEPT | 11               | 43               | 0                | 43               | JULY/AUG/SEPT         | 420                | 1,427                               | 202                | 1,225            |  |
| OCT/NOV/DEC   | 4                | 7                | 3                | 4                | OCT/NOV/DEC           | 155                | 451                                 | 173                | 278              |  |
| JAN/FEB/MAR   | 2                | 0                | 0                | 0                | JAN/FEB/MAR           | 65                 | 151                                 | 37                 | 114              |  |
| APR/MAY/JUNE  | 1                | 0                | 0                | 0                | APR/MAY/JUNE          | 20                 | 0                                   | 0                  | 0                |  |