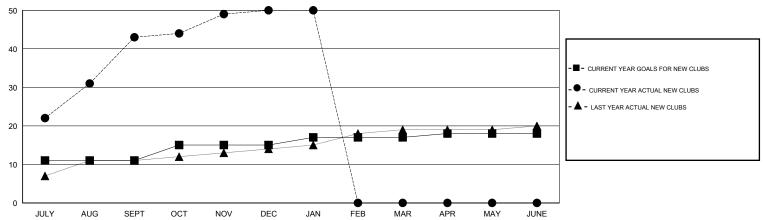

### GOALS AND ACTUAL NEW CLUBS CUMULATIVE

# LOCATION NEPAL

GMT CA 6

|               |                  | Clubs            |                  |                  | Members               |                    |                                     |                    |                  |  |
|---------------|------------------|------------------|------------------|------------------|-----------------------|--------------------|-------------------------------------|--------------------|------------------|--|
|               | RESUL            | TS FOR 2015-2016 |                  |                  | RESULTS FOR 2015-2016 |                    |                                     |                    |                  |  |
| QUARTER       | NEW CLUB<br>GOAL | NEW CLUBS        | DROPPED<br>CLUBS | NET<br>GAIN/LOSS | QUARTER               | NEW MEMBER<br>GOAL | CHARTER AND<br>NEW MEMBERS<br>ADDED | DROPPED<br>MEMBERS | NET<br>GAIN/LOSS |  |
| JULY/AUG/SEPT | 11               | 43               | 0                | 43               | JULY/AUG/SEPT         | 420                | 1,427                               | 202                | 1,225            |  |
| OCT/NOV/DEC   | 4                | 7                | 3                | 4                | OCT/NOV/DEC           | 155                | 451                                 | 173                | 278              |  |
| JAN/FEB/MAR   | 2                | 0                | 0                | 0                | JAN/FEB/MAR           | 65                 | 151                                 | 37                 | 114              |  |
| APR/MAY/JUNE  | 1                | 0                | 0                | 0                | APR/MAY/JUNE          | 20                 | 0                                   | 0                  | 0                |  |